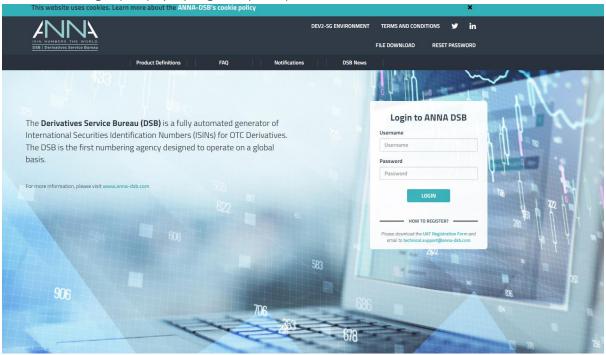

# 1.3 GUI Revamp

1.3.1 New login (No-pop up login required)

1.3.2 New bar at the top between Create, Search, Product Definitions, FAQ, Notifications, DSB News