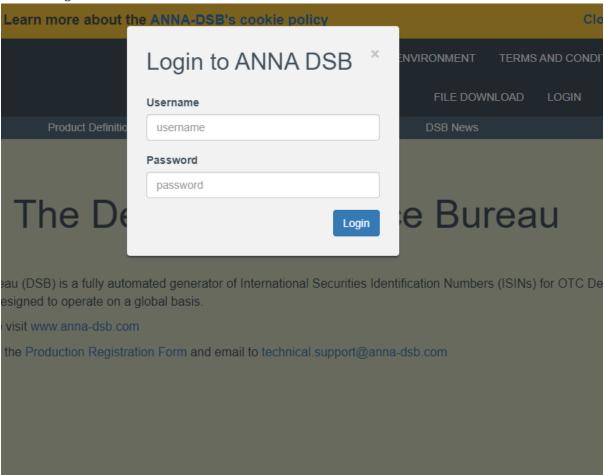

# 1 Graphical User Interface (GUI) Revamp

### 1.1 Summary

The GUI revamp enhances the DSB user experience by providing a smoother and easier to use GUI. Changes to the GUI include:

- Improvement in look and feel
- Bringing the colour scheme in line with the DSB Marketing website
- No pop up when logging in
- New bar at the top between Create, Search, Product Definitions, FAQ, Notifications, DSB
  News
- Introduction of Select All checkbox in the Properties dropdown
- Reset and Change password criteria for special character is marked red when password entered has blank space.

#### 1.2 Current GUI

### 1.2.1 Login





#### 1.2.2 Home screen







# 1.3 GUI Revamp

1.3.1 New login (No-pop up login required)



1.3.2 New bar at the top between Create, Search, Product Definitions, FAQ, Notifications, DSB News





## 1.3.3 Improvement in look and feel





## 1.3.4 Introduction of Select All checkbox in the Properties dropdown