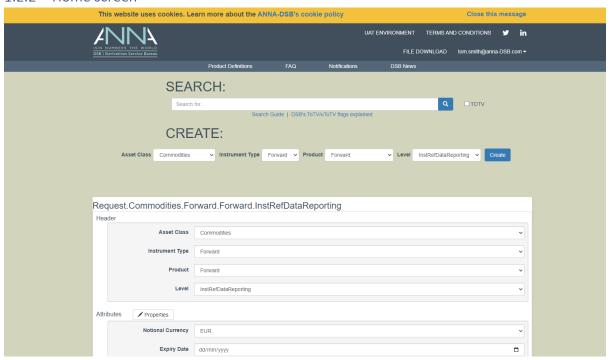

# 1 Graphical User Interface (GUI) Revamp

### 1.1 Summary

The GUI revamp enhances the DSB user experience by providing a smoother and easier to use GUI. Changes to the GUI include:

- Improvement in look and feel
- Bringing the colour scheme in line with the DSB Marketing website
- No pop up when logging in
- New bar at the top between Create, Search, Product Definitions, FAQ, Notifications, DSB
  News
- Introduction of Select All checkbox in the Properties dropdown
- Reset and Change password criteria for special character is marked red when password entered has blank space.

#### 1.2 Current GUI

### 1.2.1 Login





#### 1.2.2 Home screen







# 1.3 GUI Revamp

1.3.1 New login (No-pop up login required)



1.3.2 New bar at the top between Create, Search, Product Definitions, FAQ, Notifications, DSB News





## 1.3.3 Improvement in look and feel





## 1.3.4 Introduction of Select All checkbox in the Properties dropdown