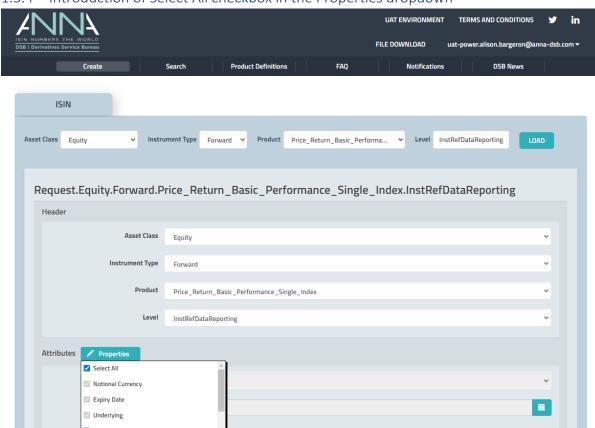

to use GUI. Changes to the GUI include:

- Improvement in look and feel
- Bringing the colour scheme in line with the DSB Marketing website
- No pop up when logging in
- New bar at the top between Create, Search, Product Definitions, FAQ, Notifications, DSB
  News
- Introduction of Select All checkbox in the Properties dropdown
- Reset and Change password criteria for special character is marked red when password entered has blank space.

#### 1.2 Current GUI

### 1.2.1 Login





#### 1.2.2 Home screen







# 1.3 GUI Revamp

1.3.1 New login (No-pop up login required)



1.3.2 New bar at the top between Create, Search, Product Definitions, FAQ, Notifications, DSB News





## 1.3.3 Improvement in look and feel





## 1.3.4 Introduction of Select All checkbox in the Properties dropdown